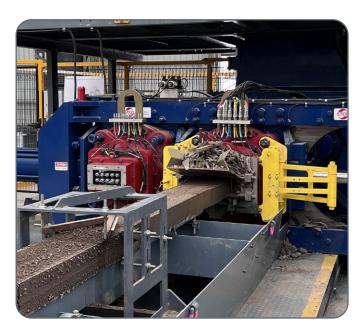

The new Steele ROaR die

— Engineered for the 120 AEX

We engineered the ROaR die to handle the output of the Steele 120 AEX extruder. It combines the efficiency and flexibility of the Steele L-Die with newly designed internal geometry.

The result is greatly improved column balance and machine efficiency. This die can output more than 120 TPH of consistent, high-quality brick, block or tile.