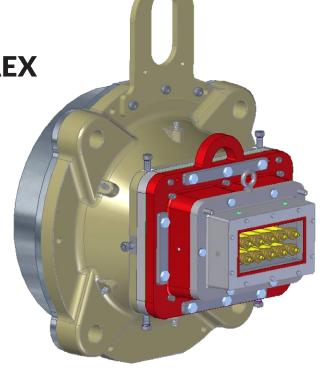

## The inside story on ROaR durability and maintenance requirements

The ROaR die continues the Steele tradition of design and engineering. Decades of die development and operation have produced a superior internal geometry, where the clay is balanced through the length of the die. The result is improved efficiency and quality.

> Front oil plate eliminates die oil leakage

The die permits fast, easy replacement of wear parts and routine maintenance.

Replaceable lined shaper cap

The ROaR die works for machine operators and maintenance crews.