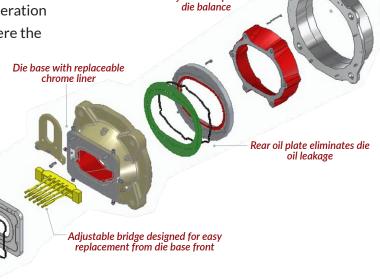

## The inside story on ROaR durability and maintenance requirements

The ROaR die continues the Steele tradition of design and engineering. Decades of die development and operation have produced a superior internal geometry, where the clay is balanced through the length of the die. The result is improved efficiency and quality.

> Front oil plate eliminates die oil leakage

The die permits fast, easy replacement of wear parts and routine maintenance.

Replaceable lined shaper cap

The ROaR die works for machine operators and maintenance crews.

## Easier operation, better lubrication and simpler maintenance

The ROaR die works for machine operators and maintenance crews.

- Bridge adjusts during operation
- Replace bridge from the front
- Replaceable liners in the oil plates, base, mid-base and shaper cap deliver longer wear life.
- Mid-base and shaper cap alignment pins eliminate need for manual adjustments
- No leaks for reduced oil usage