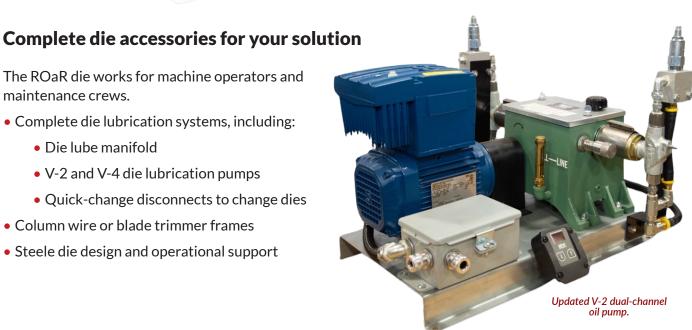

## Easier operation, better lubrication and simpler maintenance

The ROaR die works for machine operators and maintenance crews.

- Bridge adjusts during operation
- Replace bridge from the front
- Replaceable liners in the oil plates, base, mid-base and shaper cap deliver longer wear life.
- Mid-base and shaper cap alignment pins eliminate need for manual adjustments
- No leaks for reduced oil usage

- Complete die lubrication systems, including:
  - Die lube manifold
  - V-2 and V-4 die lubrication pumps
  - Quick-change disconnects to change dies
- Column wire or blade trimmer frames
- Steele die design and operational support