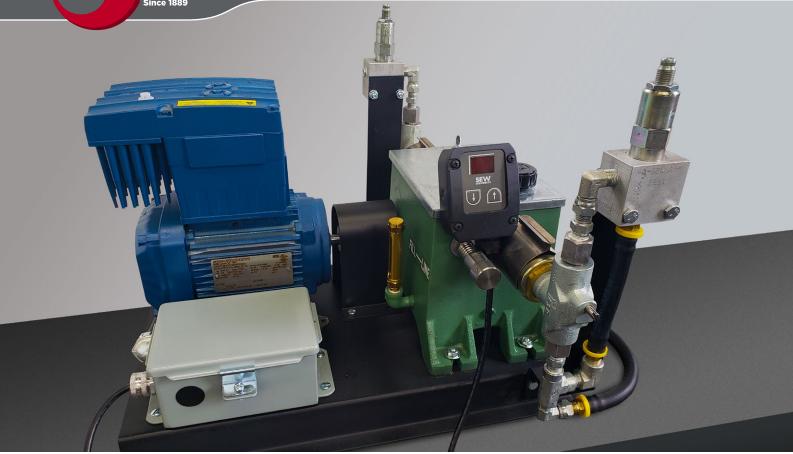

## **Steele V-2 Dual-Channel Die Oil Pump**

## Higher efficiency motor with on-board VFD for improved lubrication control — ready to ship outside the U.S.

We continue to refine and improve our equipment, based on plant operator feedback.

✓ New SEW MOVIMOT<sup>®</sup> motor with on-board VFD for worldwide use (requires 3-phase power)

- ✓ Three different relays work with all clutch requirements
- ✓ Updated plumbing improves lubricant flow to both pump heads
- ✓ Small keypad with digital readout adjusts motor speed (mount in any location for easy access)
  - "Multiple" piston pump design minimizes pulsing
  - ✓ Works with oil- or water-based die lubricants
  - ✓ Single pump can control oil pressure and flow rate at die back and front
    - Stop pump manually by holding both keys down for five seconds
      - +1.800.278.3353 | info@jcsteele.com | www.jcsteele.com