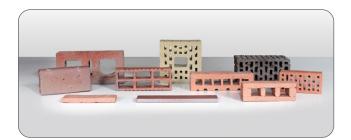

The extruder for pilot programs or low-tonnage/ high-value products

The Steele HD-10 gives you the reliability, ease of operation and durability of our larger extruder series, in a smaller, more manageable footprint. This extrusion system is ideal for production facilities making low tonnage or high-value products, shaping up to five tons of raw materials per hour.

## Material-specific tooling

Our continuing investments in engineering and 3D printing technology, backed by our in-house foundry, support your process engineering. We can develop rapid prototype tooling for the HD-10 to meet your specific materials and shaping requirements.