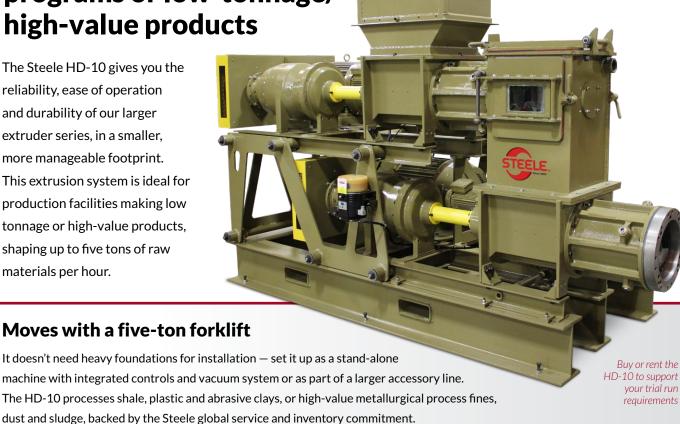

The extruder for pilot programs or low-tonnage/ high-value products

The Steele HD-10 gives you the reliability, ease of operation and durability of our larger extruder series, in a smaller, more manageable footprint. This extrusion system is ideal for production facilities making low tonnage or high-value products, shaping up to five tons of raw materials per hour.