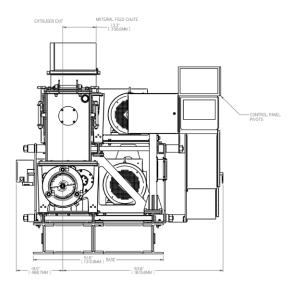

The extruder for pilot programs or low-tonnage/ high-value products

The Steele HD-10 gives you the reliability, ease of operation and durability of our larger extruder series, in a smaller, more manageable footprint. This extrusion system is ideal for production facilities making low tonnage or high-value products, shaping up to five tons of raw materials per hour.

## Easy installation, operation and maintenance

The HD-10 delivers the maintenance-friendly, reliable production you expect from Steele extruders. The system consists of two stacked identical extruders, which eliminates the through shaft in our traditional pug sealers (you also have better access to change shearing and sealing dies to maximize vacuum, while operating with common parts in both machines). Decoupling the pug sealer mixing function offers better process control and flexibility.

The HD-10 System can be supplied as a stand-alone extrusion system with its own electrical controls and vacuum or integrated into a larger circuit, depending on your specific requirements.