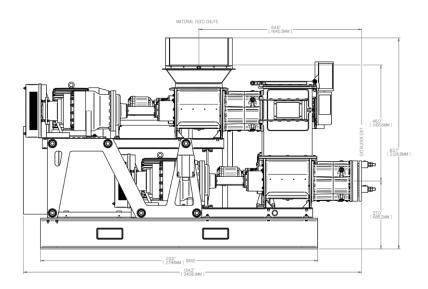

The extruder for pilot programs or low-tonnage/ high-value products

The Steele HD-10 gives you the reliability, ease of operation and durability of our larger extruder series, in a smaller, more manageable footprint. This extrusion system is ideal for production facilities making low tonnage or high-value products, shaping up to five tons of raw materials per hour.

## Easy installation, operation and maintenance

The HD-10 delivers the maintenance-friendly, reliable production you expect from Steele extruders. The system consists of two stacked identical extruders, which eliminates the through shaft in our traditional pug sealers (you also have better access to change shearing and sealing dies to maximize vacuum, while operating with common parts in both machines). Decoupling the pug sealer mixing function offers better process control and flexibility.

The HD-10 System can be supplied as a stand-alone extrusion system with its own electrical controls and vacuum or integrated into a larger circuit, depending on your specific requirements.